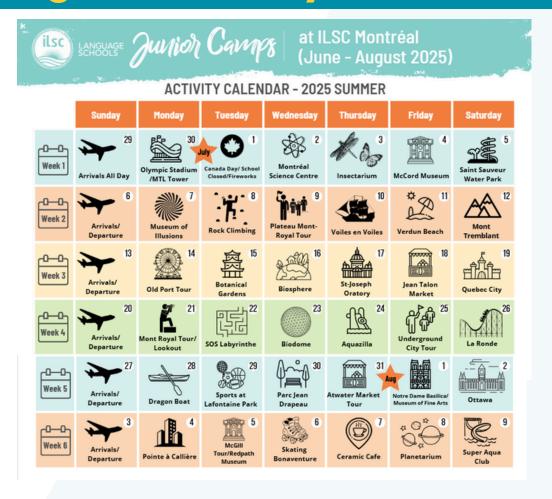

| T                            |                                 |            | LUNCH                           |              |                                 | EXCURSION |
| 2:30 - 5:15<br>pm                         | ARRIVAL/<br>DEPARTURE<br>DAY | EAE<br>AAAA                     | GENERAL EN | CASS<br>GLISH OR SKILL          | S PLUS CLASS | EAE<br>AAAA                     | TOUR      |
| 6:00 pm                                   |                              |                                 | EVENING W  | ІТН НОМЕЅТ                      | AY FAMILY    |                                 |           |



\*Schedule may vary depending on activity. Students will be informed ahead of time if the schedule varies.

## ILSC Montreal Juniors Program Activity Schedule